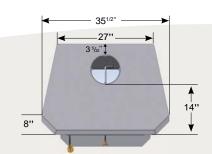

- 72% Efficiency
- Max Heating Capacity: 3,000 Sq. Ft.
- Max BTUs: 51.400
- Heavy Gauge Steel Construction (5/16" and 1/4" Double-Walled Firebox)
- 585 Pounds

- Max Burn Time: 12 Hours
- Max Log Length: 29"
- Gold or Black Door, Side Trim, & Leg Options
- 3.9 Cu. Ft. Firebox
- 8" Flue Opening

- Air Wash Equipped for Cleaner Door Glass
- Variable Speed, Temp-Controlled 600 CFM Blower Standard
- Easy-Access Blower Tray
- Emissions: 3.0 Grams/Hr.