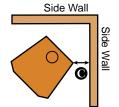

## Installation

Hearth

Insert approved for masonry fireplaces. Optional leg kit makes it a great choice for almost any room in the house. Be sure to check the available colors for door, side trim, and legs. See manual for exact specifications.