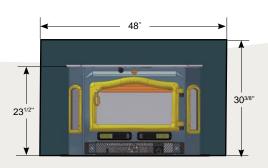

- 72% Efficiency
- Max Heating Capacity: 3,000 Sq. Ft.
- Max BTUs: 51.400
- Heavy Gauge Steel Construction (5/16" and 1/4" Double-Walled Firebox)
- 585 Pounds

- Max Burn Time: 12 Hours
- Max Log Length: 29"
- Gold or Black Door, Side Trim, & Leg Options
- 3.9 Cu. Ft. Firebox
- 8" Flue Opening

- Air Wash Equipped for Cleaner Door Glass
- Variable Speed, Temp-Controlled 600 CFM Blower Standard
- Easy-Access Blower Tray
- Emissions: 3.0 Grams/Hr.