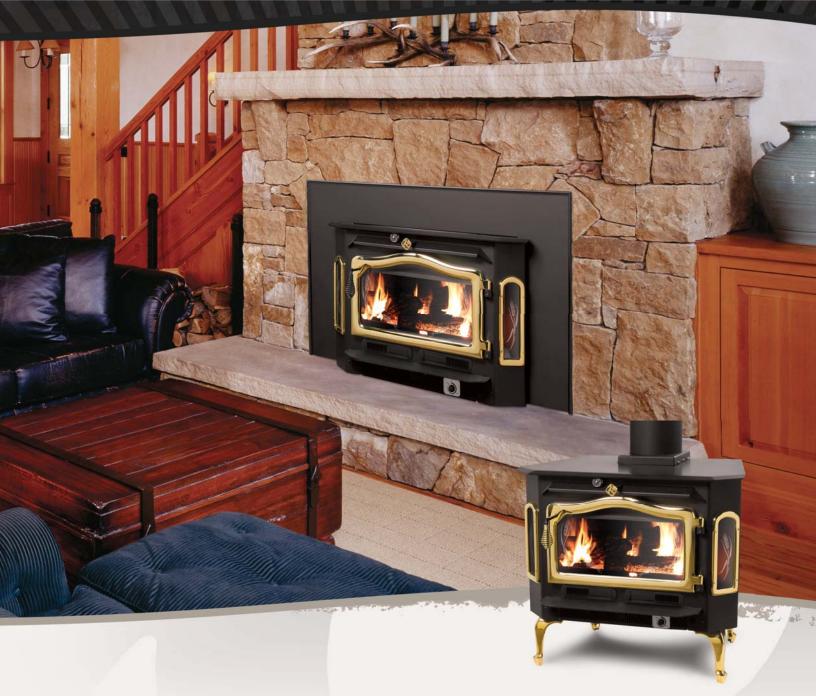

## Model BBF

Add all-around comfort and efficiency to your home without giving up the warm, cozy character of a fireplace. Our largest model can be used as an insert or as a free-standing stove with our optional leg kit. The large glass opening and decorative side windows make viewing the fire easy from any angle. A powerful, built-in fan circulates the warm air through your living area.

## Efficiency with aesthetic appeal

The Model BBF Catalytic Wood Burning Insert or Stove brings new efficiency to the natural attraction of a wood fire. Choose the option that suits your home better—fireplace insert or free-standing stove—and enjoy added savings with the cozy comfort and ambience only a real wood fire can offer.