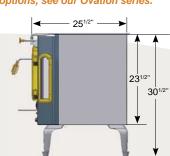

- 72% Efficiency
- Max Heating Capacity: 3,000 Sq. Ft.
- Max BTUs: 51.400
- Heavy Gauge Steel Construction (5/16" and 1/4" Double-Walled Firebox)
- 585 Pounds

- Max Burn Time: 12 Hours
- Max Log Length: 29"
- Gold or Black Door, Side Trim, & Leg Options
- 3.9 Cu. Ft. Firebox
- 8" Flue Opening

## Installation

Hearth

Insert approved for masonry fireplaces. Optional leg kit makes it a great choice for almost any room in the house. Be sure to check the available colors for door, side trim, and legs. See manual for exact specifications.