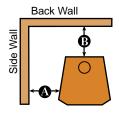

## Installation

Hearth

Insert approved for masonry fireplaces. Optional leg kit makes it a great choice for almost any room in the house. Be sure to check the available colors for door, side trim, and legs. See manual for exact specifications.