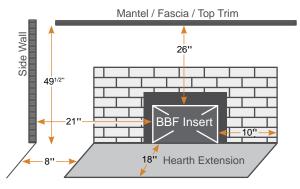

## Installation

Hearth

Insert approved for masonry fireplaces. Optional leg kit makes it a great choice for almost any room in the house. Be sure to check the available colors for door, side trim, and legs. See manual for exact specifications.

Front Floor Protector

| Stove Clearances |  |
|------------------|--|
| 21''             |  |
| 20''             |  |
| 20''             |  |
| 8''              |  |
| 18''             |  |
|                  |  |