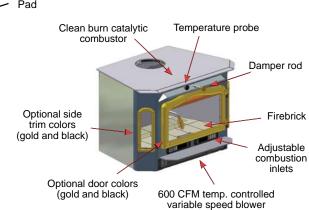

- 72% Efficiency
- Max Heating Capacity: 3,000 Sq. Ft.
- Max BTUs: 51.400
- Heavy Gauge Steel Construction (5/16" and 1/4" Double-Walled Firebox)
- 585 Pounds

- Max Burn Time: 12 Hours
- Max Log Length: 29"
- Gold or Black Door, Side Trim, & Leg Options
- 3.9 Cu. Ft. Firebox
- 8" Flue Opening

- Air Wash Equipped for Cleaner Door Glass
- Variable Speed, Temp-Controlled 600 CFM Blower Standard
- Easy-Access Blower Tray
- Emissions: 3.0 Grams/Hr.