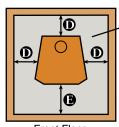

Front Floor Protector

| Stove Clearances |  |
|------------------|--|
| 21''             |  |
| 20''             |  |
| 20''             |  |
| 8''              |  |
| 18''             |  |
|                  |  |