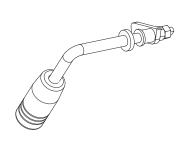

## Parts List

| Door Assembly |   |  |
|---------------|---|--|
| 610178        | 1 |  |

| 0 |  |
|---|--|

|       | Feed Door |   |
|-------|-----------|---|
| 40758 |           | 1 |

| Door Handle Assembly |   |  |
|----------------------|---|--|
| 610186               | 1 |  |