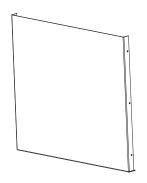

## Parts List

| Door Assembly |   |  |
|---------------|---|--|
| 610178        | 1 |  |

| 0 |  |
|---|--|

|       | Feed Door |   |
|-------|-----------|---|
| 40758 |           | 1 |

| Door Handle Assembly |   |  |
|----------------------|---|--|
| 610186               | 1 |  |