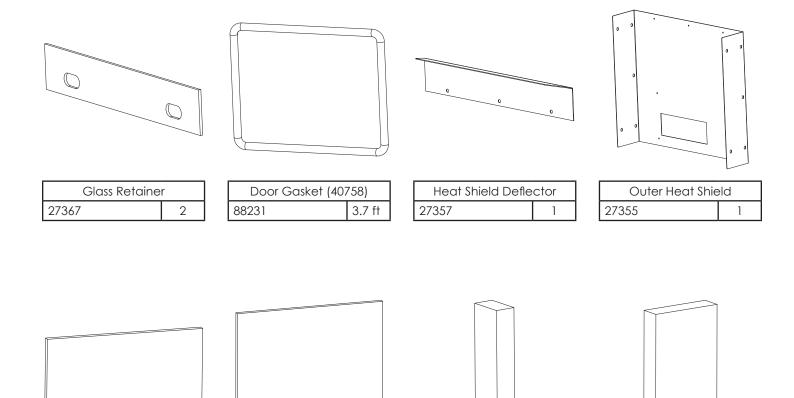

Half Firebrick

3

891414

| Inner Heat Shield |   |  |
|-------------------|---|--|
| 27356             | 1 |  |

Firebrick (4-1/2" X 9")

17

89066

In order to maintain warranty, components must be replaced using original manufacturers parts purchased through your dealer or directly from the appliance manufacturer. Use of third party components will void the warranty.

## **Parts List**

In order to maintain warranty, components must be replaced using original manufacturers parts purchased through your dealer or directly from the appliance manufacturer. Use of third party components will void the warranty.