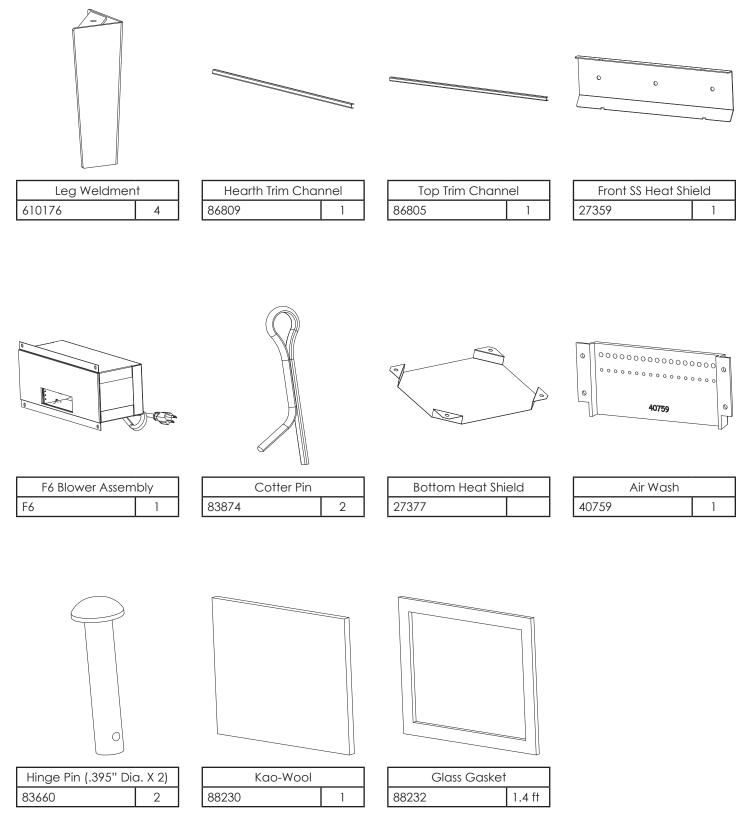

## **Parts List**

In order to maintain warranty, components must be replaced using original manufacturers parts purchased through your dealer or directly from the appliance manufacturer. Use of third party components will void the warranty.