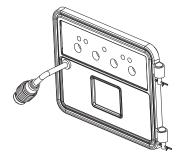

## Parts List

| Door Assembly |   |  |
|---------------|---|--|
| 610178        | 1 |  |

| 0 |  |
|---|--|

|       | Feed Door |   |
|-------|-----------|---|
| 40758 |           | 1 |

| Door Handle Assembly |   |  |
|----------------------|---|--|
| 610186               | 1 |  |

1

Door Glass

892544

88229

C-Cast (14.25" X 8.31")

2