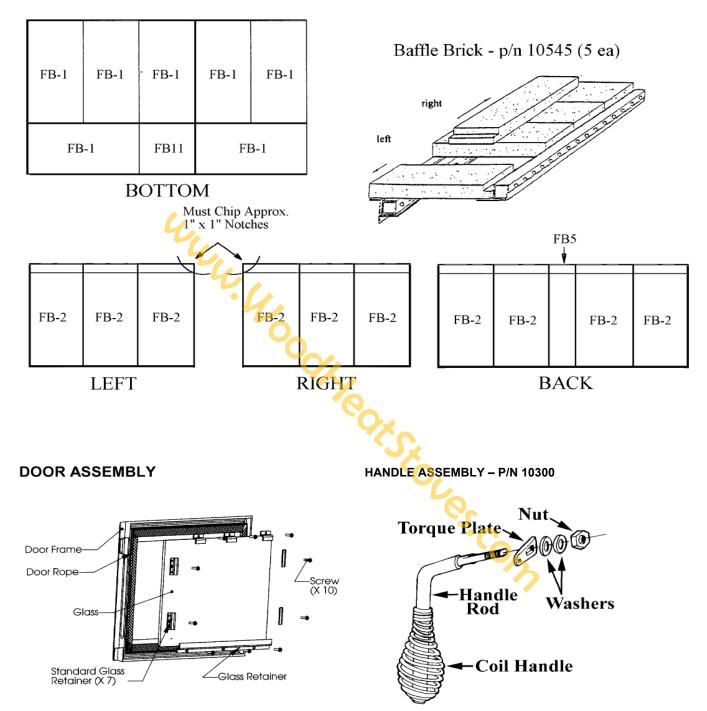

## MODEL YEARS: 1989 - present

| ITEM NO                                                 | DESCRIPTION                                                                                            |
|---------------------------------------------------------|--------------------------------------------------------------------------------------------------------|
| Door Parts                                              |                                                                                                        |
| 27M67                                                   | Clip Set, Glass                                                                                        |
| 10500                                                   | Door Assembly, Cast Black                                                                              |
| 86-128                                                  | Door Gasket Kit, 3/4" Rope (includes adhesive)                                                         |
| 27M81                                                   | Gasket Kit, Glass (10' of 10580. self adhesive backing)                                                |
| 10514                                                   | Glass, Rectangular 9 1/2 x 17" (glass gasket not included)                                             |
| 10300                                                   | Handle Assembly, Door, LB-102214 (will not fit doors manufactured prior to 1992 [*SN<5504], order      |
|                                                         | complete door assembly 10500).                                                                         |
| 11530                                                   | Hinge, Pin Short (requires welding) - Order 2 if set is needed.                                        |
| 10362                                                   | Torque Plate (latch)                                                                                   |
| Draft Module Parts                                      |                                                                                                        |
| 26M28                                                   | Module Assembly, Draft (burn rate control) - 12095                                                     |
| Room Air Blower Parts (if optional blower is installed) |                                                                                                        |
| 14M22                                                   | Blower Kit (includes Dial-A-Temp)                                                                      |
| 14440                                                   | Rheostat, Dial-A-Temp                                                                                  |
| 14M21                                                   | Stove Stat Kit (automates fan)                                                                         |
| Miscellaneous Parts                                     |                                                                                                        |
| 70K99                                                   | Paint, Metallic Black, 12 oz Spray Can, 76-141MB (#6309)                                               |
| 14M66                                                   | Duct, Floor, 3" Round, 85-35 (for leg based models)                                                    |
| Firebox Parts                                           |                                                                                                        |
| FB11                                                    | Firebrick, 4 1/2 x 4 3/8" •                                                                            |
| FB5                                                     | Firebrick, 9 x 2 1/2" w/hole •                                                                         |
| FB-1                                                    | Firebrick, 9 x 4 1/2" •                                                                                |
| 10545                                                   | Firebrick, 9 x 4 1/2" w/notch (baffle brick are a special denser brick. do not substitute with FB-2) • |
| FB-2                                                    | Firebrick, 9 x 4 1/2" w/notch •                                                                        |
| 12020                                                   | Front, Air Tube Assembly (includes brick retainer)                                                     |
| 12030                                                   | Rear, Air Tube Assembly (includes brick retainer)                                                      |
|                                                         |                                                                                                        |

## Firebrick Diagram

• All firebrick are 1 ¼" thick