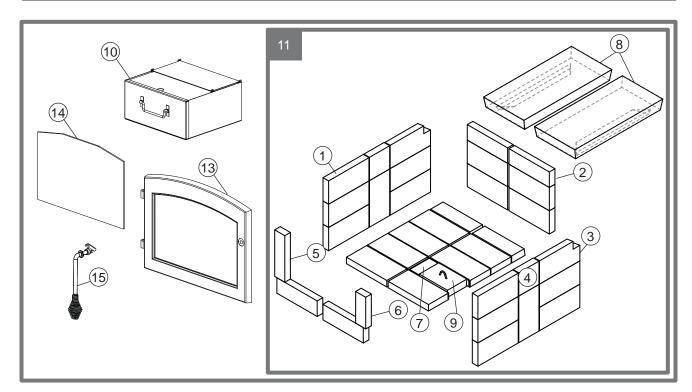

\* IDENTIFIES ITEMS WHICH ARE NOT ILLUSTRATED. FOR FURTHER INFORMATION, CONTACT YOUR **AUTHORIZED DEALER.** 

| COMPONENTS |           |                    |
|------------|-----------|--------------------|
| REF NO.    | PART NO.  | DESCRIPTION        |
| 1          | W090-0015 | BRICK #1           |
| 2          | W090-0002 | BRICK #2           |
| 3          | W090-0005 | BRICK #3           |
| 4          | W090-0003 | BRICK #4           |
| 5          | W090-0018 | BRICK #5           |
| 6          | W090-0019 | BRICK #6           |
| 7          | W090-0016 | BRICK #7           |
| 8          | W018-0130 | FIBRE BAFFLE       |
| 9          | W510-0011 | ASH PLUG #10       |
| 10         | W010-1534 | ASH DRAW ASSEMBLY  |
| 11         | W580-0008 | COMPLETE BRICK SET |
| 12*        | W710-0025 | ASH TRAY           |
| 13         | W225-0225 | BLACK DOOR         |
| 14         | W300-0017 | GLASS              |
| 15         | W325-0018 | DOOR HANDLE        |