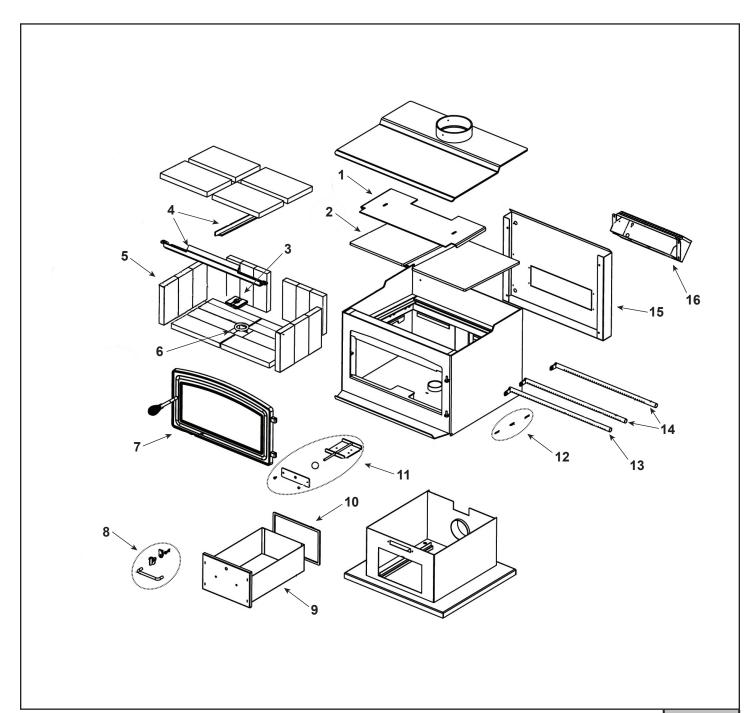

|--|

Stocked at Depot

| ITEM | DESCRIPTION                   | COMMENTS | PART NUMBER  |   |
|------|-------------------------------|----------|--------------|---|
| 1    | Hinged Baffle                 |          | HINGE-BAF-20 | Υ |
| 2    | KAO Wool Ceramic Fiber board  | Pkg of 2 | BAFFLE-BD-20 | Υ |
| 3    | Ash Plug                      |          | ASH-PLUG     | Υ |
| 4    | Front & Center Baffle Support |          | BAF-SUP-20   | Υ |

| distributor. <b>Hearth and Home Technologies does not sell directly to consumers</b> . Provide model number and serial number when requesting service parts from your dealer or distributor. |                                                                                                |          |                | Stocked at Depot |
|----------------------------------------------------------------------------------------------------------------------------------------------------------------------------------------------|------------------------------------------------------------------------------------------------|----------|----------------|------------------|
| Item                                                                                                                                                                                         | DESCRIPTION                                                                                    | COMMENTS | PART NUMBER    |                  |
| 5                                                                                                                                                                                            | Firebrick                                                                                      |          |                | Υ                |
| A1                                                                                                                                                                                           | Firebrick Assembly                                                                             |          |                |                  |
| A3<br>A4                                                                                                                                                                                     | Contains: A1 (Qty 2) (3.12" X 9.5"), A3 (Qty 2) (3.25" x 11") & A4 (Qty 2) (4.5" x 11") Bricks |          | FIREBRICK-A20  | Y                |
| B                                                                                                                                                                                            |                                                                                                | Dkg of 6 | FIREBRICK-B    | Υ                |
|                                                                                                                                                                                              | Firebrick, Side, 4" x 7.62"                                                                    | Pkg of 6 |                |                  |
| С                                                                                                                                                                                            | Firebrick, Rear, 3.12" x 7.62"                                                                 | Pkg of 6 | FIREBRICK-C    | Υ                |
| D2                                                                                                                                                                                           | Firebrick, Baffle, 4.56" x 10.62"                                                              | Pkg of 4 | FIREBRICK-D2   | Υ                |
| 6                                                                                                                                                                                            | Ash Plug Gasket                                                                                |          | ASH-GASKET     | Υ                |
| 7                                                                                                                                                                                            | Door Assembly                                                                                  |          | DOOR-WS        | Υ                |
|                                                                                                                                                                                              | Door Glass w/gasket                                                                            |          | GLASS-WS       | Υ                |
|                                                                                                                                                                                              | Door Handle Assembly, Complete                                                                 |          | HANDLE-WS      | Υ                |
|                                                                                                                                                                                              | Door Gasket                                                                                    |          | DOOR-GASKET    | Υ                |
| 8                                                                                                                                                                                            | Ash Box Latch Assembly, Complete                                                               |          | ASHLATCH       | Υ                |
| 9                                                                                                                                                                                            | Ash Box Assembly, Complete                                                                     |          | ASHPAN         | Υ                |
| 10                                                                                                                                                                                           | Gasket, Ash Box                                                                                |          | ASH-GASKET     | Υ                |
| 11                                                                                                                                                                                           | Air Control Assembly Complete                                                                  |          | AIR-CONTROL-20 | Υ                |
|                                                                                                                                                                                              | Air Control Round Knob                                                                         |          | AIR-KNOB       | Υ                |
| 12                                                                                                                                                                                           | Air Tube Retaining Clips                                                                       | Pkg of 4 | AIR-CLIP       | Υ                |
| 13                                                                                                                                                                                           | Front Air Tube                                                                                 |          | AIR-TUBE-FRT   | Υ                |
| 14                                                                                                                                                                                           | Rear Air Tube                                                                                  | Pkg of 3 | AIR-TUBE-REAR  | Υ                |
| 15                                                                                                                                                                                           | Heat Shield, Deflector, Rear                                                                   |          | REAR-SHIELD    | Υ                |
| 16                                                                                                                                                                                           | Fan Assembly                                                                                   |          | FAN-WS         | Y                |
|                                                                                                                                                                                              | Touch-up Paint                                                                                 |          | 4021-914       |                  |