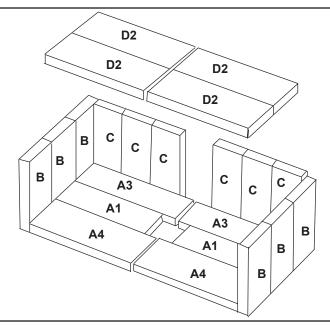

| distributor. <b>Hearth and Home Technologies does not sell directly to consumers</b> . Provide model number and serial number when requesting service parts from your dealer or distributor. |                                                                                                |          |                | Stocked at Depot |
|----------------------------------------------------------------------------------------------------------------------------------------------------------------------------------------------|------------------------------------------------------------------------------------------------|----------|----------------|------------------|
| Item                                                                                                                                                                                         | DESCRIPTION                                                                                    | COMMENTS | PART NUMBER    |                  |
| 5                                                                                                                                                                                            | Firebrick                                                                                      |          |                | Υ                |
| A1                                                                                                                                                                                           | Firebrick Assembly                                                                             |          |                |                  |
| A3<br>A4                                                                                                                                                                                     | Contains: A1 (Qty 2) (3.12" X 9.5"), A3 (Qty 2) (3.25" x 11") & A4 (Qty 2) (4.5" x 11") Bricks |          | FIREBRICK-A20  | Y                |
| B                                                                                                                                                                                            |                                                                                                | Dkg of 6 | FIREBRICK-B    | Υ                |
|                                                                                                                                                                                              | Firebrick, Side, 4" x 7.62"                                                                    | Pkg of 6 |                |                  |
| С                                                                                                                                                                                            | Firebrick, Rear, 3.12" x 7.62"                                                                 | Pkg of 6 | FIREBRICK-C    | Υ                |
| D2                                                                                                                                                                                           | Firebrick, Baffle, 4.56" x 10.62"                                                              | Pkg of 4 | FIREBRICK-D2   | Υ                |
| 6                                                                                                                                                                                            | Ash Plug Gasket                                                                                |          | ASH-GASKET     | Υ                |
| 7                                                                                                                                                                                            | Door Assembly                                                                                  |          | DOOR-WS        | Υ                |
|                                                                                                                                                                                              | Door Glass w/gasket                                                                            |          | GLASS-WS       | Υ                |
|                                                                                                                                                                                              | Door Handle Assembly, Complete                                                                 |          | HANDLE-WS      | Υ                |
|                                                                                                                                                                                              | Door Gasket                                                                                    |          | DOOR-GASKET    | Υ                |
| 8                                                                                                                                                                                            | Ash Box Latch Assembly, Complete                                                               |          | ASHLATCH       | Υ                |
| 9                                                                                                                                                                                            | Ash Box Assembly, Complete                                                                     |          | ASHPAN         | Υ                |
| 10                                                                                                                                                                                           | Gasket, Ash Box                                                                                |          | ASH-GASKET     | Υ                |
| 11                                                                                                                                                                                           | Air Control Assembly Complete                                                                  |          | AIR-CONTROL-20 | Υ                |
|                                                                                                                                                                                              | Air Control Round Knob                                                                         |          | AIR-KNOB       | Υ                |
| 12                                                                                                                                                                                           | Air Tube Retaining Clips                                                                       | Pkg of 4 | AIR-CLIP       | Υ                |
| 13                                                                                                                                                                                           | Front Air Tube                                                                                 |          | AIR-TUBE-FRT   | Υ                |
| 14                                                                                                                                                                                           | Rear Air Tube                                                                                  | Pkg of 3 | AIR-TUBE-REAR  | Υ                |
| 15                                                                                                                                                                                           | Heat Shield, Deflector, Rear                                                                   |          | REAR-SHIELD    | Υ                |
| 16                                                                                                                                                                                           | Fan Assembly                                                                                   |          | FAN-WS         | Y                |
|                                                                                                                                                                                              | Touch-up Paint                                                                                 |          | 4021-914       |                  |